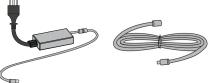

## **Included Power Accessories**

Powder adaptor

Extension cable

Powder adaptor holder

| -                                    |                                                |
|--------------------------------------|------------------------------------------------|
| Header Size                          | Height: 1.875″<br>Depth: 3″<br>Length: 39.5″   |
| Power Supply                         | 120 VAC +10/-15%, 50/60 Hz                     |
| Power Consumption                    | Max 90 W                                       |
| Auxiliary Voltage                    | 24 V DC, max 400 mA                            |
| Electromechanical locking connection | 12 V DC, max 1200 mA or<br>24 V DC, max 600 MA |
| Ambient Temperature                  | -20° C to +45° C                               |
| Relative Humidity                    | Max 95%                                        |
| Door Weight (max)                    | 200 lbs                                        |
| Door Width (max)                     | 48"                                            |
| Door Opening Angle (PUSH)            | 80°-110°, with reveal 0-5 1/8″                 |
| Door Opening Angle (PULL)            | 80°-110°, with reveal 0-2″                     |
| Opening Time                         | Variable between 4.5-12 seconds                |
| Closing Time                         | Variable between 4.5-12 seconds                |
|                                      |                                                |