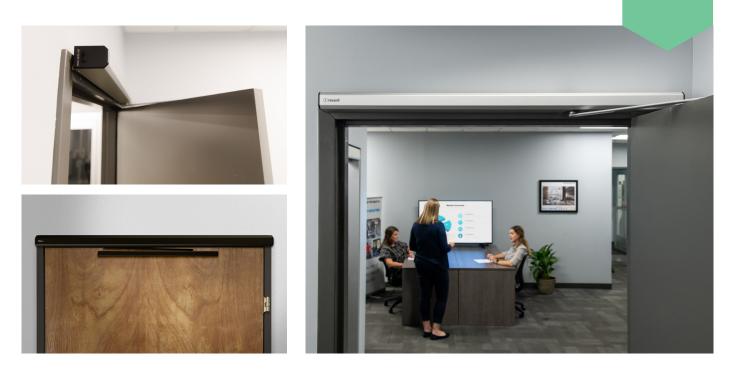

# **HA7** Slim, Full Featured – Low Energy Operator

The Record HA7 transforms virtually any interior door from manual to modern.

Due to its smaller size profile, the HA7 has the ability to fit within tighter door frame spaces, expanding potential applications.

The HA7 is easy to install, with the option of simply plugging into a standard 120-vac wall outlet. The app (available on both Google Play and Apple stores) walks you through the setup process and also serves as a useful tool for hands-free control. Close, open, hold, lock and much more with the touch of a finger.

Available in clear or dark bronze anodized finishes, the HA7 requires less energy and is an eco-friendly option for single doorways while still meeting functional requirements.

#### **Product features**

Slim header design

Easy mobile app set-up

No electrician required, 120V outlet compatible

Partial Open/Parking

Privacy Function/Time-Delay Cancellation

Ratchet (activate once to open, activate again to close)