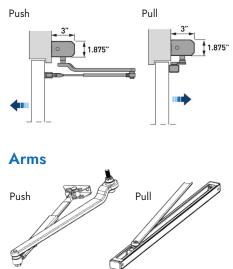

## HA7 Profile

## **Included Power Accessories**

Powder adaptor

Extension cable

Powder adaptor holder

| -                                    |                                                |
|--------------------------------------|------------------------------------------------|
| Header Size                          | Height: 1.875″<br>Depth: 3″<br>Length: 39.5″   |
| Power Supply                         | 120 VAC +10/-15%, 50/60 Hz                     |
| Power Consumption                    | Max 90 W                                       |
| Auxiliary Voltage                    | 24 V DC, max 400 mA                            |
| Electromechanical locking connection | 12 V DC, max 1200 mA or<br>24 V DC, max 600 MA |
| Ambient Temperature                  | -20° C to +45° C                               |
| Relative Humidity                    | Max 95%                                        |
| Door Weight (max)                    | 200 lbs                                        |
| Door Width (max)                     | 48"                                            |
| Door Opening Angle (PUSH)            | 80°-110°, with reveal 0-5 1/8″                 |
| Door Opening Angle (PULL)            | 80°-110°, with reveal 0-2″                     |
| Opening Time                         | Variable between 4.5-12 seconds                |
| Closing Time                         | Variable between 4.5-12 seconds                |
|                                      |                                                |